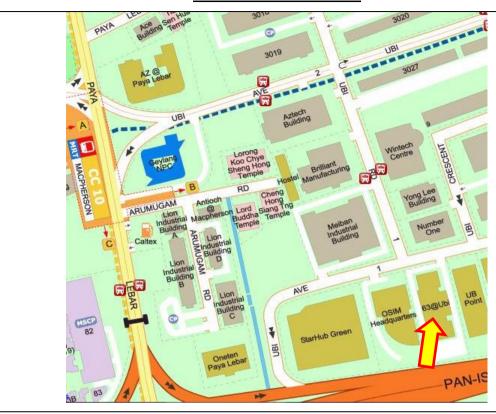

# **Retail Outlet Location**

#### Operating Hours (Walk-ins are STRICTLY by online appointment booking ONLY.)

Monday - Saturday: 10.00am - 6.00pm, Lunch Time: 1.00pm - 2.00pm

Location: 63, Ubi Ave 1, #04-09, 63 @ Ubi (formerly Boustead House) Singapore 408937

#### How to get there

Within 10 minutes walk from Macpherson MRT station, B exit (Circle & Downtown Line)

#### Bus Stops: Within 10 minutes walk from all bus stops

Ubi Rd 1, Opp Meiban Industrial Building Bus No: 63, 63M, 137 Bus Stop No. B71229 Ubi Rd 1, Meiban Industrial Building Bus No: 63, 63A, 63M, 137 Bus Stop No. B71221 Ubi Ave 2, Aztech Building Bus No: 8, 22, 61, 63, 63A, 63M, 65, 66, 137 Bus Stop No. B71169 Ubi Ave 2, Blk 3019 Bus No: 8, 22, 61, 63, 63M, 65, 66, 137 Bus Stop No. B71161 Paya Lebar Rd, Macpherson Stn Exit B Bus No: 24, 28, 43, 43e, 70, 70A, 70M, 76, 80, Bus Stop No. B70259